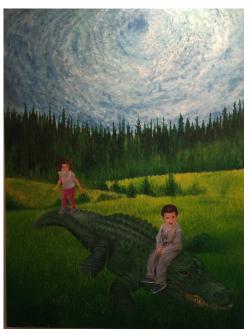

#### THE INTRO

**PUNCH**Mysterious Future, 2015
30" x 40"
Oil On Canvas

**DREYE**Evolution, 2015
30" x 40"
Acrylic, Brushed ink, fluorescent paint

NATHAN SMITH

Progression of Truth, 2015
30" x 40"
India ink, Enamel, Acrylic, And Silver Leaf
On Wood Panel