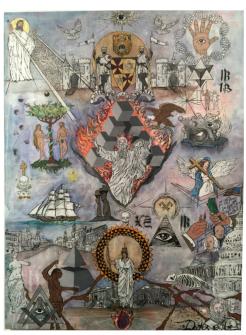

#### THE INTRO

**PUNCH**Mysterious Future, 2015
30" x 40"
Oil On Canvas

**DREYE**Evolution, 2015
30" x 40"
Acrylic, Brushed ink, fluorescent paint

NATHAN SMITH

Progression of Truth, 2015
30" x 40"
India ink, Enamel, Acrylic, And Silver Leaf
On Wood Panel