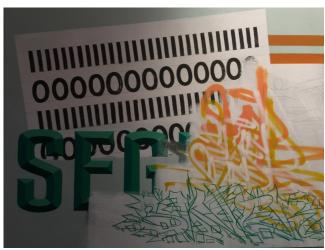

# SINER Stems and O's, 2015 40" x 30" Acrylic On Wood Panel

ANTHONY COX
The Life Drawing Model, 2015
40" x 30"
Acrylic On Canvas